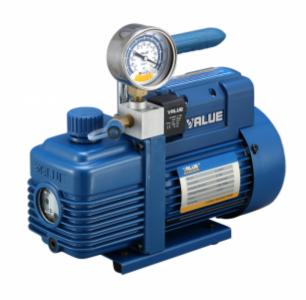

## Vacuum pump V-i280SV

The vacuum pump is designed to work with refrigerants like HFC and HCFC (eg R410A, R407C). Dual stage vacuum pump is used in refrigeration and air conditioning.

## The main features:

- dual-stage
- compact construction
- sight glass to control the oil level
- precision vacuum gauge
- the vacuum solenoid valve and preventing back flow of oil into the system

## Vacuum pump V-i280SV

| Flow rate       | 198 l/m            |
|-----------------|--------------------|
| Vacuum level    | 99,997 %           |
| Ultimate vacuum | 15 micron          |
| Power           | 1 KM               |
| Intlet port     | 1/4" SAE           |
| Oil capacity    | 500 ml             |
| Dimensions      | 395 x 145 x 318 mm |
| Weight          | 17,0 kg            |