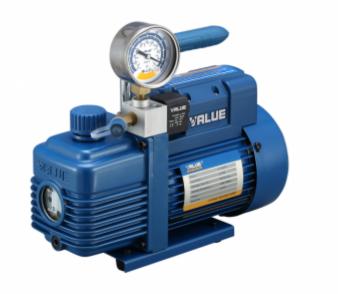

## Vacuum pump V-i260SV

The vacuum pump is designed to work with refrigerants like HFC and HCFC (eg R410A, R407C). Dual stage vacuum pump is used in refrigeration and air conditioning.

The main features:

- dual-stage
- compact construction
- sight glass to control the oil level
- precision vacuum gauge
- the vacuum solenoid valve and preventing back flow of oil into the system