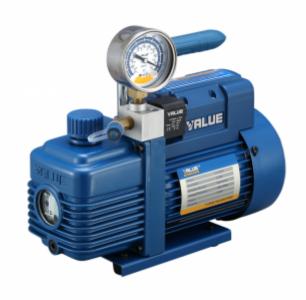

## Vacuum pump V-i240SV

The vacuum pump is designed to work with refrigerants like HFC and HCFC (eg R410A, R407C). Dual stage vacuum pump is used in refrigeration and air conditioning.

## The main features:

- dual-stage
- compact construction
- sight glass to control the oil level
- precision vacuum gauge
- the vacuum solenoid valve and preventing back flow of oil into the system

## Vacuum pump V-i240SV

| Flow rate       | 100 l/min          |
|-----------------|--------------------|
| Vacuum level    | 99,997 %           |
| Ultimate vacuum | 15 micron          |
| Power           | 1/2 KM             |
| Intlet port     | 1/4" SAE           |
| Oil capacity    | 325 ml             |
| Dimensions      | 338 x 138 x 275 mm |
| Weight          | 11,0 kg            |