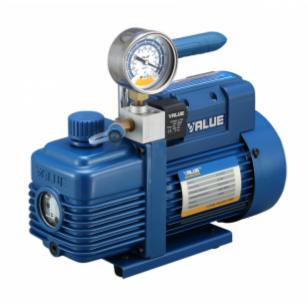

## Vacuum pump V-i220SV

The vacuum pump is designed to work with refrigerants like HFC and HCFC (eg R410A, R407C). Dual stage vacuum pump is used in refrigeration and air conditioning.

## The main features:

- dual-stage
- compact construction
- sight glass to control the oil level
- precision vacuum gauge
- the vacuum solenoid valve and preventing back flow of oil into the system

## Vacuum pump V-i220SV

| Flow rate       | 51 l/min           |
|-----------------|--------------------|
| Vacuum level    | 99,997 %           |
| Ultimate vacuum | 15 micron          |
| Power           | 1/3 KM             |
| Intlet port     | 1/4" SAE           |
| Oil capacity    | 200 ml             |
| Dimensions      | 318 x 124 x 265 mm |
| Weight          | 9,0 kg             |