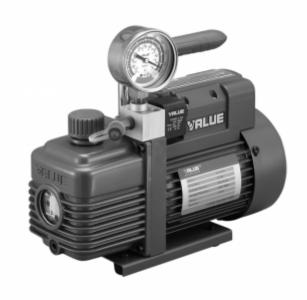

## Vacuum pump V-i180SV

The vacuum pump is designed to work with refrigerants like HFC and HCFC (eg R410A, R407C). Single stage vacuum pump is used in refrigeration and air conditioning.

## The main features:

- single-stage
- compact construction
- sight glass to control the oil level
- precision vacuum gauge
- the vacuum solenoid valve and preventing back flow of oil into the system

## Vacuum pump V-i180SV

| Flow rate       | 198 l/m            |
|-----------------|--------------------|
| Vacuum level    | 99,99 %            |
| Ultimate vacuum | 150 micron         |
| Power           | 3/4 KM             |
| Intlet port     | 1/4" SAE           |
| Oil capacity    | 660 ml             |
| Dimensions      | 395 x 145 x 318 mm |
| Weight          | 15,4 kg            |