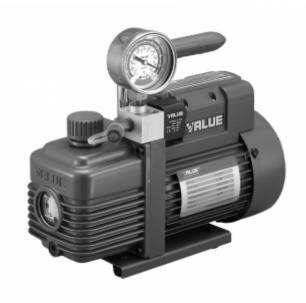

## Vacuum pump V-i160SV

The vacuum pump is designed to work with refrigerants like HFC and HCFC (eg R410A, R407C). Single stage vacuum pump is used in refrigeration and air conditioning.

## The main features:

- single-stage
- compact construction
- sight glass to control the oil level
- precision vacuum gauge
- the vacuum solenoid valve and preventing back flow of oil into the system