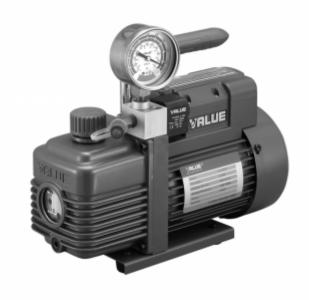

## Vacuum pump V-i140SV

| Flow rate       | 100 l/min          |
|-----------------|--------------------|
| Vacuum level    | 99,99 %            |
| Ultimate vacuum | 150 micron         |
| Power           | 1/3 KM             |
| Intlet port     | 1/4" SAE           |
| Oil capacity    | 250 ml             |
| Dimensions      | 318 x 124 x 265 mm |
| Weight          | 8,6 kg             |

## Vacuum pump V-i140SV

The vacuum pump is designed to work with refrigerants like HFC and HCFC (eg R410A, R407C). Single stage vacuum pump is used in refrigeration and air conditioning.

## The main features:

- single-stage
- compact construction
- sight glass to control the oil level
- precision vacuum gauge
- the vacuum solenoid valve and preventing back flow of oil into the system