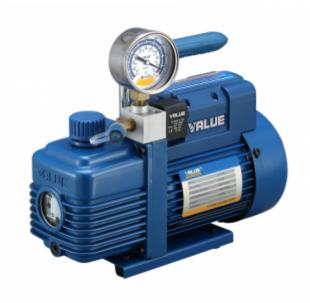

## Vacuum pump V-i120SV

The vacuum pump is designed to work with refrigerants like HFC and HCFC (eg R410A, R407C). Single stage vacuum pump is used in refrigeration and air conditioning.

## The main features:

- single-stage
- compact construction
- sight glass to control the oil level
- precision vacuum gauge
- the vacuum solenoid valve and preventing back flow of oil into the system